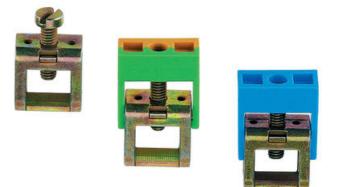

## PRODUCT DESCRIPTION

Busbars and clamping yokes

The ZB clamping yoke can be used in conjunction with the 10 x 3 or 6 x 6 busbars in order to bring the neutral conductor or Earth (PE) conductor together at one point.

The clamping yokes are available with or without insulating caps, green/yellow as a PE connection, blue for Neutral and Black.

These caps stogether with the labelling tags help the connections wires to be clearly assigned.